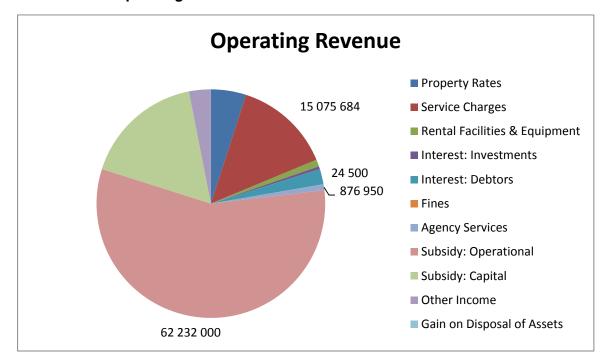

The following table is a summary of the 2016/17 MTREF (classified by main revenue source):

| Description                                | 2012/13            | 2013/14            | 2014/15            |                    | Current Ye         | ear 2015/16           |                      |                        | edium Term R<br>nditure Frame |                          |
|--------------------------------------------|--------------------|--------------------|--------------------|--------------------|--------------------|-----------------------|----------------------|------------------------|-------------------------------|--------------------------|
| R thousands                                | Audited<br>Outcome | Audited<br>Outcome | Audited<br>Outcome | Original<br>Budget | Adjusted<br>Budget | Full Year<br>Forecast | Pre-audit<br>outcome | Budget Year<br>2016/17 | Budget Year<br>+1 2017/18     | Budget Yea<br>+2 2018/19 |
| Financial Performance                      |                    |                    |                    |                    |                    |                       |                      |                        |                               |                          |
| Property rates                             | 3 684              | 4 711              | 5 119              | 5 126              | 5 126              | 5 126                 | 5 126                | 5 452                  | 5 768                         | 6 10                     |
| Service charges                            | 12 816             | 17 535             | 11 927             | 12 191             | 12 191             | 12 191                | 12 391               | 12 272                 | 12 984                        | 16 87                    |
| Investment revenue                         | 530                | 497                | 526                | 456                | 456                | 456                   | 456                  | 456                    | 482                           | 51                       |
| Transfers recognised - operational         | 39 475             | 49 241             | 54 219             | 64 709             | 64 709             | 64 709                | 64 709               | 62 232                 | 63 035                        | 65 73                    |
| Other own revenue                          | 17 329             | 21 594             | 10 386             | 8 154              | 8 154              | 8 154                 | 8 154                | 7 731                  | 8 179                         | 8 58                     |
| Total Revenue (excluding capital transfers | 73 834             | 93 578             | 82 177             | 90 635             | 90 635             | 90 635                | 90 835               | 88 143                 | 90 448                        | 97 80                    |
| and contributions)                         |                    |                    |                    |                    |                    |                       |                      |                        |                               |                          |

| Description                                     | Ref  | 2012/13            | 2013/14            | 2014/15            |                    | Current Ye         | ar 2015/16            |                      |                        | edium Term R<br>nditure Frame |                          |
|-------------------------------------------------|------|--------------------|--------------------|--------------------|--------------------|--------------------|-----------------------|----------------------|------------------------|-------------------------------|--------------------------|
| R thousand                                      | 1    | Audited<br>Outcome | Audited<br>Outcome | Audited<br>Outcome | Original<br>Budget | Adjusted<br>Budget | Full Year<br>Forecast | Pre-audit<br>outcome | Budget Year<br>2016/17 | Budget Year<br>+1 2017/18     | Budget Yea<br>+2 2018/19 |
| Revenue By Source                               |      |                    |                    |                    |                    |                    |                       |                      |                        |                               |                          |
| Property rates                                  | 2    | 3 684              | 4 711              | 5 119              | 5 126              | 5 126              | 5 126                 | 5 126                | 5 452                  | 5 768                         | 6 10                     |
| Property rates - penalties & collection charges |      |                    |                    |                    |                    |                    |                       |                      |                        |                               |                          |
| Service charges - electricity revenue           | 2    | 7 326              | 7 517              | 9 280              | 9 909              | 9 909              | 9 909                 | 10 109               | 9 851                  | 10 422                        | 12 74                    |
| Service charges - water revenue                 | 2    | 2 247              | 4 618              | -                  | -                  | -                  | -                     | -                    | -                      | -                             |                          |
| Service charges - sanitation revenue            | 2    | 1 797              | 3 362              | -                  | -                  | -                  | -                     | -                    | -                      | -                             |                          |
| Service charges - refuse revenue                | 2    | 1 446              | 2 037              | 2 647              | 2 282              | 2 282              | 2 282                 | 2 282                | 2 421                  | 2 562                         | 4 1                      |
| Service charges - other                         |      |                    |                    |                    |                    |                    |                       |                      |                        |                               |                          |
| Rental of facilities and equipment              |      | 114                | 171                | 114                | 1 076              | 1 076              | 1 076                 | 1 076                | 1 076                  | 1 138                         | 12                       |
| Interest earned - external investments          |      | 530                | 497                | 526                | 456                | 456                | 456                   | 456                  | 456                    | 482                           | 5                        |
| Interest earned - outstanding debtors           |      | 4 239              | 5 259              | 3 317              | 2 375              | 2 375              | 2 375                 | 2 375                | 2 375                  | 2 513                         | 26                       |
| Dividends received                              |      | -                  | -                  | -                  | -                  | -                  | -                     | -                    |                        | -                             | 20                       |
| Fines                                           |      | 32                 | 9                  | 6                  | 25                 | 25                 | 25                    | 25                   | 25                     | 26                            |                          |
| Licences and permits                            |      | 52                 | _                  | -                  | 25                 | 20                 | -                     | -                    | - 20                   | 20                            |                          |
| Agency services                                 |      | 824                | 1 560              | 4 803              | 899                | 899                | 899                   | 899                  | 877                    | 927                           | 9                        |
| Transfers recognised - operational              |      | 39 475             | 49 241             | 54 219             | 64 709             | 64 709             | 64 709                | 64 709               | 62 232                 | 63 035                        | 65 7                     |
| Other revenue                                   | 2    | 12 120             | 14 596             | 2 146              | 3 779              | 3 779              | 3 779                 | 3 779                | 3 379                  | 3 575                         | 37                       |
| Gains on disposal of PPE                        | 2    | 12 120             | 14 370             | 2 140              | 5117               | 5777               | 5117                  | 5117                 | 3 317                  | 3 373                         | 57                       |
| otal Revenue (excluding capital transfers       |      | 73 834             | 93 578             | 82 177             | 90 635             | 90 635             | 90 635                | 90 835               | 88 143                 | 90 448                        | 97.8                     |
| and contributions)                              |      | /3 834             | 93 5/8             | 82 1/7             | 90 035             | 90 035             | 90 035                | 90 835               | 88 143                 | 90 448                        | 9/8                      |
| ·····,                                          |      |                    |                    |                    |                    |                    |                       |                      |                        |                               |                          |
| Expenditure By Type<br>Employee related costs   | 2    | 20.027             | 22.240             | 28 361             | 22 (22             | 22 ( 22            | 22 (22                | 22 ( 22              | 24.200                 | 27, 200                       | 38 4                     |
| Remuneration of councillors                     | 2    | 30 037<br>4 954    | 32 249<br>5 433    | 28 36 1<br>5 459   | 32 622<br>6 162    | 32 622<br>6 162    | 32 622<br>6 162       | 32 622<br>6 162      | 34 309<br>6 496        | 36 299<br>6 873               | 38 4                     |
| Debt impairment                                 | 3    | 5 217              | 25 769             | 568                | 4 180              | 4 180              | 4 180                 | 4 180                | 4 180                  | 4 423                         | 46                       |
| Depreciation & asset impairment                 | 2    | 9 451              | 10 907             | 10 618             | 9 097              | 9 097              | 9 097                 | 9 097                | 9 097                  | 9 625                         | 10 1                     |
| Finance charges                                 |      | 952                | 662                | 371                | 277                | 277                | 277                   | 277                  | 463                    | 490                           | 4                        |
| Bulk purchases                                  | 2    | 6 039              | 6 322              | 8 619              | 9 293              | 9 293              | 9 293                 | 9 293                | 9 278                  | 9 816                         | 10 3                     |
| Other materials                                 | 8    | 2 102              | 4 924              | 1 422              | 2 998              | 2 998              | 2 998                 | 2 998                | 3 498                  | 2 643                         | 2 7                      |
| Contracted services                             |      | 738                | 576                | 1 752              | 2 015              | 2 015              | 2 015                 | 2 015                | 2 015                  | 2 132                         | 2 2                      |
| Transfers and grants                            |      | -                  | -                  | -                  | -                  | -                  | -                     | -                    | -                      | -                             |                          |
| Other expenditure                               | 4, 5 | 26 789             | 39 005             | 24 591             | 27 933             | 27 933             | 27 933                | 2 920                | 23 866                 | 23 969                        | 25 2                     |
| Loss on disposal of PPE<br>Total Expenditure    |      | -<br>86 279        | (20)<br>125 826    | -<br>81 761        | -<br>94 577        | -<br>94 577        | -                     | -                    | - 93 202               | - 96 269                      | 101 6                    |