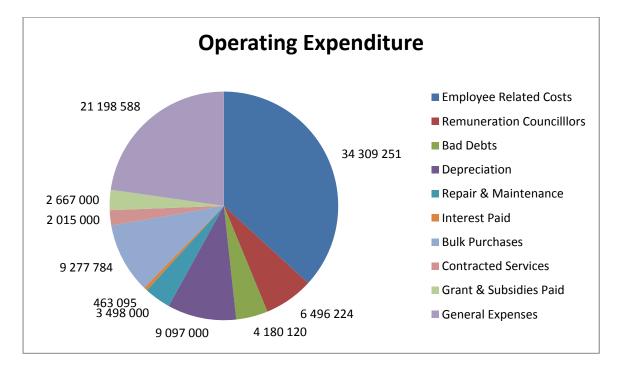

| Description                                     | Ref  | 2012/13            | 2013/14            | 2014/15            |                    | Current Ye         | ar 2015/16            |                      |                        | edium Term R<br>nditure Frame |                          |
|-------------------------------------------------|------|--------------------|--------------------|--------------------|--------------------|--------------------|-----------------------|----------------------|------------------------|-------------------------------|--------------------------|
| R thousand                                      | 1    | Audited<br>Outcome | Audited<br>Outcome | Audited<br>Outcome | Original<br>Budget | Adjusted<br>Budget | Full Year<br>Forecast | Pre-audit<br>outcome | Budget Year<br>2016/17 | Budget Year<br>+1 2017/18     | Budget Yea<br>+2 2018/19 |
| Revenue By Source                               |      |                    |                    |                    |                    |                    |                       |                      |                        |                               |                          |
| Property rates                                  | 2    | 3 684              | 4 711              | 5 119              | 5 126              | 5 126              | 5 126                 | 5 126                | 5 452                  | 5 768                         | 6 10                     |
| Property rates - penalties & collection charges |      |                    |                    |                    |                    |                    |                       |                      |                        |                               |                          |
| Service charges - electricity revenue           | 2    | 7 326              | 7 517              | 9 280              | 9 909              | 9 909              | 9 909                 | 10 109               | 9 851                  | 10 422                        | 12 74                    |
| Service charges - water revenue                 | 2    | 2 247              | 4 618              | -                  | -                  | -                  | -                     | -                    | -                      | -                             |                          |
| Service charges - sanitation revenue            | 2    | 1 797              | 3 362              | -                  | -                  | -                  | -                     | -                    | -                      | -                             |                          |
| Service charges - refuse revenue                | 2    | 1 446              | 2 037              | 2 647              | 2 282              | 2 282              | 2 282                 | 2 282                | 2 421                  | 2 562                         | 4 1                      |
| Service charges - other                         |      |                    |                    |                    |                    |                    |                       |                      |                        |                               |                          |
| Rental of facilities and equipment              |      | 114                | 171                | 114                | 1 076              | 1 076              | 1 076                 | 1 076                | 1 076                  | 1 138                         | 12                       |
| Interest earned - external investments          |      | 530                | 497                | 526                | 456                | 456                | 456                   | 456                  | 456                    | 482                           | 5                        |
| Interest earned - outstanding debtors           |      | 4 239              | 5 259              | 3 317              | 2 375              | 2 375              | 2 375                 | 2 375                | 2 375                  | 2 513                         | 26                       |
| Dividends received                              |      | -                  | -                  | -                  | -                  | -                  | -                     | -                    |                        | -                             | 20                       |
| Fines                                           |      | 32                 | 9                  | 6                  | 25                 | 25                 | 25                    | 25                   | 25                     | 26                            |                          |
| Licences and permits                            |      | 52                 | _                  | -                  | 25                 | 20                 | -                     | -                    | - 20                   | 20                            |                          |
| Agency services                                 |      | 824                | 1 560              | 4 803              | 899                | 899                | 899                   | 899                  | 877                    | 927                           | 9                        |
| Transfers recognised - operational              |      | 39 475             | 49 241             | 54 219             | 64 709             | 64 709             | 64 709                | 64 709               | 62 232                 | 63 035                        | 65 7                     |
| Other revenue                                   | 2    | 12 120             | 14 596             | 2 146              | 3 779              | 3 779              | 3 779                 | 3 779                | 3 379                  | 3 575                         | 37                       |
| Gains on disposal of PPE                        | 2    | 12 120             | 14 370             | 2 140              | 5117               | 5777               | 5117                  | 5117                 | 3 317                  | 3 373                         | 57                       |
| otal Revenue (excluding capital transfers       |      | 73 834             | 93 578             | 82 177             | 90 635             | 90 635             | 90 635                | 90 835               | 88 143                 | 90 448                        | 97.8                     |
| and contributions)                              |      | /3 834             | 93 5/8             | 82 1/7             | 90 035             | 90 035             | 90 035                | 90 835               | 88 143                 | 90 448                        | 9/8                      |
| ·····,                                          |      |                    |                    |                    |                    |                    |                       |                      |                        |                               |                          |
| Expenditure By Type<br>Employee related costs   | 2    | 20.027             | 22.240             | 28 361             | 22 (22             | 22 ( 22            | 22 (22                | 22 ( 22              | 24.200                 | 27, 200                       | 38 4                     |
| Remuneration of councillors                     | 2    | 30 037<br>4 954    | 32 249<br>5 433    | 28 36 1<br>5 459   | 32 622<br>6 162    | 32 622<br>6 162    | 32 622<br>6 162       | 32 622<br>6 162      | 34 309<br>6 496        | 36 299<br>6 873               | 38 4                     |
| Debt impairment                                 | 3    | 5 217              | 25 769             | 568                | 4 180              | 4 180              | 4 180                 | 4 180                | 4 180                  | 4 423                         | 46                       |
| Depreciation & asset impairment                 | 2    | 9 451              | 10 907             | 10 618             | 9 097              | 9 097              | 9 097                 | 9 097                | 9 097                  | 9 625                         | 10 1                     |
| Finance charges                                 |      | 952                | 662                | 371                | 277                | 277                | 277                   | 277                  | 463                    | 490                           | 4                        |
| Bulk purchases                                  | 2    | 6 039              | 6 322              | 8 619              | 9 293              | 9 293              | 9 293                 | 9 293                | 9 278                  | 9 816                         | 10 3                     |
| Other materials                                 | 8    | 2 102              | 4 924              | 1 422              | 2 998              | 2 998              | 2 998                 | 2 998                | 3 498                  | 2 643                         | 2 7                      |
| Contracted services                             |      | 738                | 576                | 1 752              | 2 015              | 2 015              | 2 015                 | 2 015                | 2 015                  | 2 132                         | 2 2                      |
| Transfers and grants                            |      | -                  | -                  | -                  | -                  | -                  | -                     | -                    | -                      | -                             |                          |
| Other expenditure                               | 4, 5 | 26 789             | 39 005             | 24 591             | 27 933             | 27 933             | 27 933                | 2 920                | 23 866                 | 23 969                        | 25 2                     |
| Loss on disposal of PPE<br>Total Expenditure    |      | -<br>86 279        | (20)<br>125 826    | -<br>81 761        | -<br>94 577        | -<br>94 577        | -                     | -                    | - 93 202               | - 96 269                      | 101 6                    |